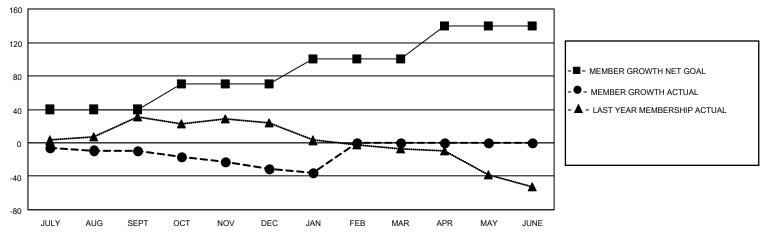

#### District 5M 1

| Clubs         |               |             |               | Members               |                         |                         |                                                    |  |
|---------------|---------------|-------------|---------------|-----------------------|-------------------------|-------------------------|----------------------------------------------------|--|
|               | RESULTS FOR   | R 2020-2021 |               | RESULTS FOR 2020-2021 |                         |                         |                                                    |  |
| QUARTER       | NEW CLUB GOAL | NEW CLUBS   | DROPPED CLUBS | QUARTER MEN           | MBER GROWTH NET<br>GOAL | MEMBER GROWTH<br>ACTUAL | DROPPED<br>MEMBERS ACTUAL<br>(including transfers) |  |
| JULY/AUG/SEPT | 0             | 0           | 0             | JULY/AUG/SEPT         | 40                      | 18                      | 25                                                 |  |
| OCT/NOV/DEC   | 2             | 1           | 1             | OCT/NOV/DEC           | 30                      | 33                      | 53                                                 |  |
| JAN/FEB/MAR   | 0             | 0           | 0             | JAN/FEB/MAR           | 30                      | 7                       | 11                                                 |  |
| APR/MAY/JUNE  | 0             | 0           | 0             | APR/MAY/JUNE          | 40                      | 0                       | 0                                                  |  |

#### GOALS AND ACTUAL MEMBERS CUMULATIVE

| DROPPED CLUBS: 1     |          | 19 CLUBS OF 52 ADDED 1 OR MORE<br>NEW MEMBERS | GENDER DISTRIBUTION  MALE 1,241 (73.13%) |              |     |
|----------------------|----------|-----------------------------------------------|------------------------------------------|--------------|-----|
| DROPPED MEMBERS      |          |                                               | FEMALE                                   | 456 (26.87%) |     |
| DECEASED             | 16       | CLICK HERE FOR CUMULATIVE MEMBERSHIP DATA     | TOTAL FAMILY UNIT MEMBERS                |              | 292 |
| CLUB CANCELLED OTHER | 10<br>63 |                                               | FAMILY MEMBERS PAYING HALF               |              | 148 |
| TOTAL                | 89       |                                               | DOLG                                     |              |     |