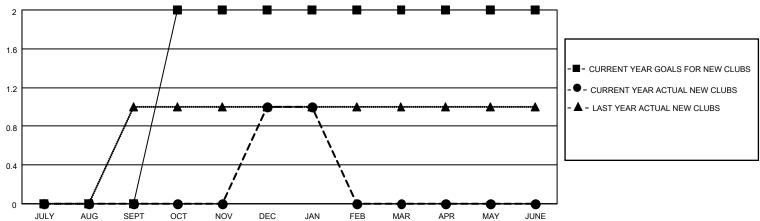

#### District 5M 1

| Clubs         |               |             |               | Members               |                         |                         |                                                    |  |
|---------------|---------------|-------------|---------------|-----------------------|-------------------------|-------------------------|----------------------------------------------------|--|
|               | RESULTS FOR   | R 2020-2021 |               | RESULTS FOR 2020-2021 |                         |                         |                                                    |  |
| QUARTER       | NEW CLUB GOAL | NEW CLUBS   | DROPPED CLUBS | QUARTER MEN           | MBER GROWTH NET<br>GOAL | MEMBER GROWTH<br>ACTUAL | DROPPED<br>MEMBERS ACTUAL<br>(including transfers) |  |
| JULY/AUG/SEPT | 0             | 0           | 0             | JULY/AUG/SEPT         | 40                      | 18                      | 25                                                 |  |
| OCT/NOV/DEC   | 2             | 1           | 1             | OCT/NOV/DEC           | 30                      | 33                      | 53                                                 |  |
| JAN/FEB/MAR   | 0             | 0           | 0             | JAN/FEB/MAR           | 30                      | 7                       | 11                                                 |  |
| APR/MAY/JUNE  | 0             | 0           | 0             | APR/MAY/JUNE          | 40                      | 0                       | 0                                                  |  |

### GOALS AND ACTUAL NEW CLUBS CUMULATIVE